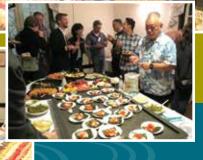

- Enjoy delicious sushi prepared by We Be Sushi chefs
- Special tasting and meeting with local winemaker Jason Mikami of Mikami Vineyards
- Performance by Dr. Anthony Brown, Mark Izu, & Masaru Koga
- Recognizing Capital Campaign Committee members