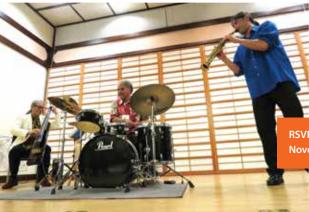

- Enjoy delicious sushi prepared by We Be Sushi chefs
- Special tasting and meeting with local winemaker Jason Mikami of Mikami Vineyards
- Performance by Dr. Anthony Brown, Mark Izu, & Masaru Koga
- Recognizing Capital Campaign Committee members

## Cordially Invites you to its Annual

Friday, November 17, 2017 • 6:00 p.m. – 8:00 p.m.

**RSVP by Friday**, November 10, 2017